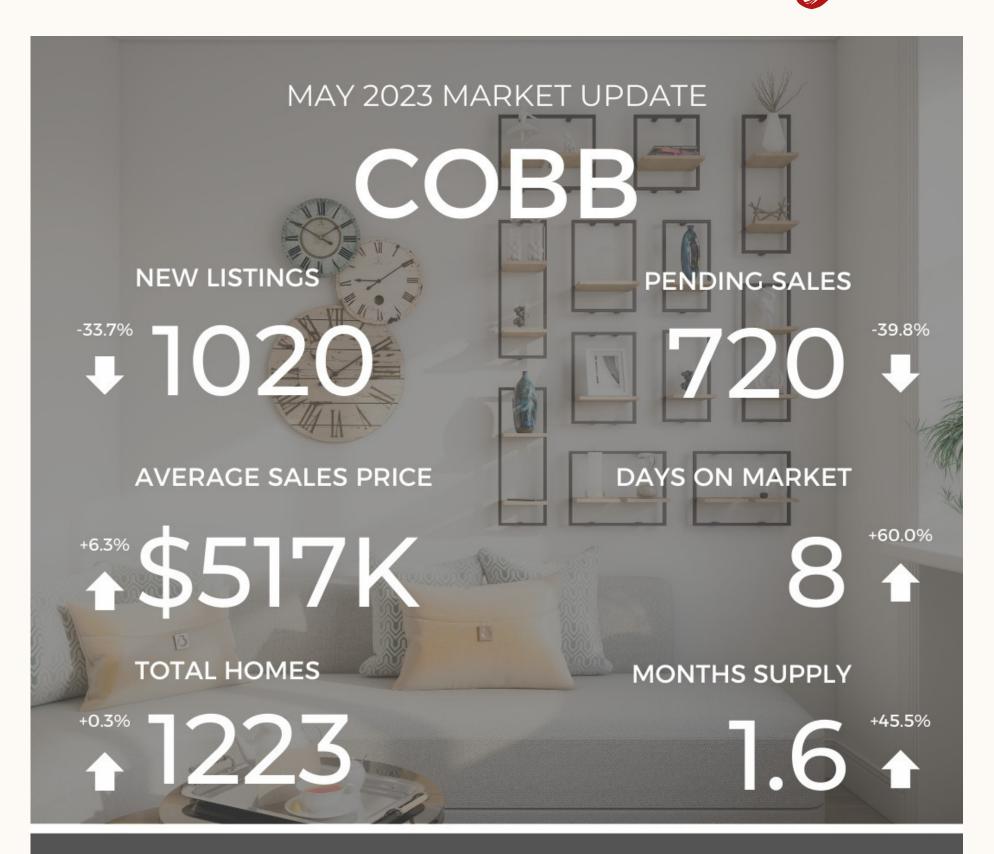

## Cobb County

KELLERWILLIAMS, REALTY SIGNATURE PARTNERS

Each Office Is Independently Owned and Operated Source: FMLS I Percentages Compare Year-Over-Year

## Delalb County

Each Office Is Independently Owned and Operated Source: FMLS I Percentages Compare Year-Over-Year

Me are seeing a month over month decline in listings and sales but prices continue to rise in Futton, Cobb and Cherokee.