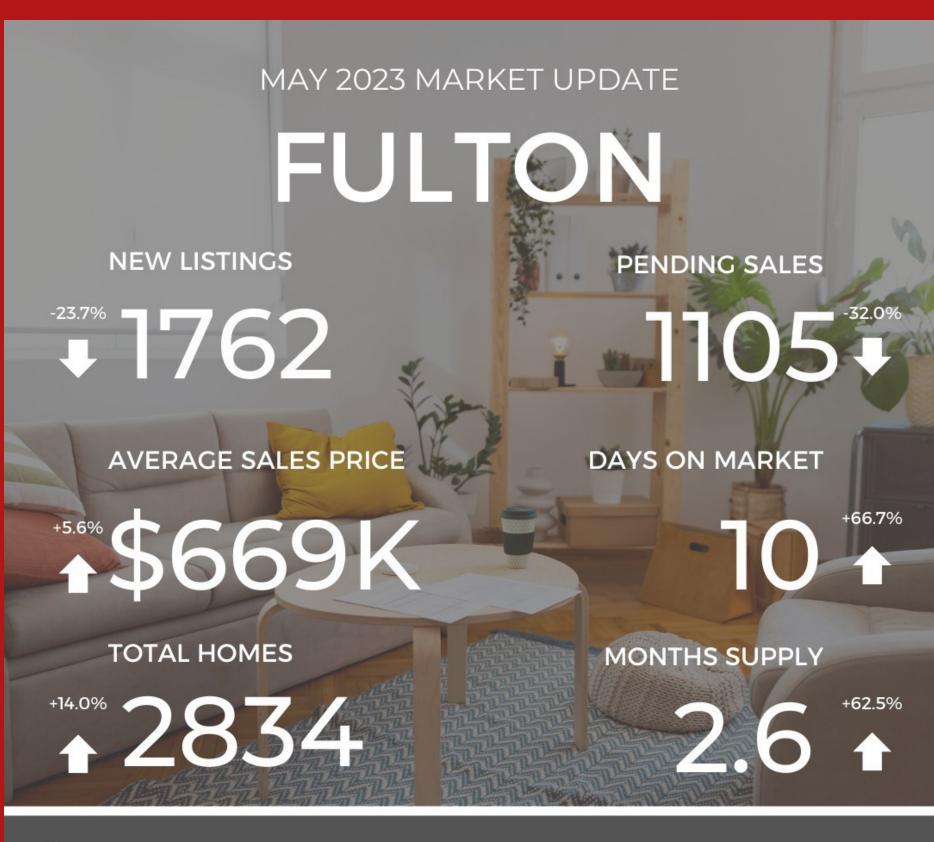

### Fullon County

KELLERWILLIAMS. REALTY SIGNATURE PARTNERS

Each Office Is Independently Owned and Operated Source: FMLS I Percentages Compare Year-Over-Year

## Delalb County

Each Office Is Independently Owned and Operated Source: FMLS I Percentages Compare Year-Over-Year

Me are seeing a month over month decline in listings and sales but prices continue to rise in Futton, Cobb and Cherokee.