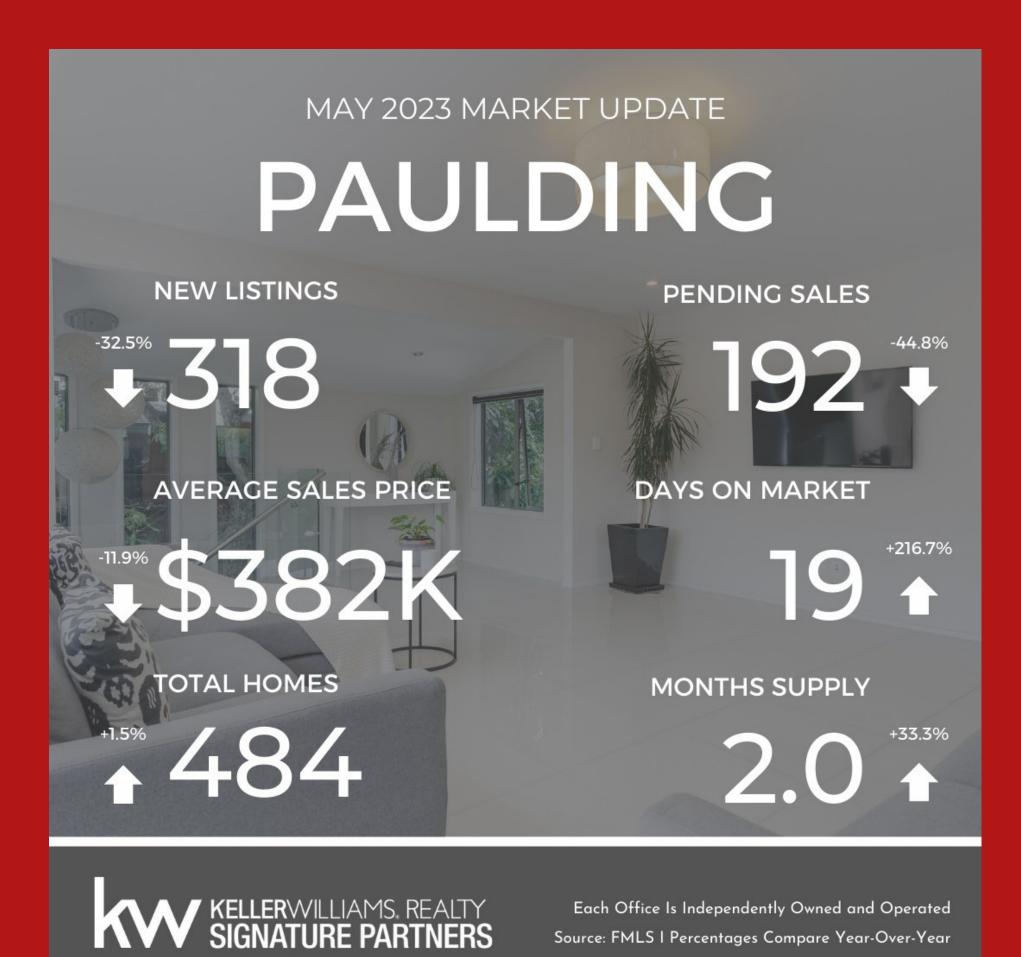

# Is the ATT Housing Market UPONOVAN May to April 2023 THEMERIDIAN

REAL ESTATE GROUP





### Fullon County



KELLERWILLIAMS. REALTY SIGNATURE PARTNERS

Each Office Is Independently Owned and Operated Source: FMLS I Percentages Compare Year-Over-Year





## Cobb County



KELLERWILLIAMS, REALTY SIGNATURE PARTNERS

Each Office Is Independently Owned and Operated Source: FMLS I Percentages Compare Year-Over-Year





#### Cherokee County







### Paulding County







## Delalb County





Each Office Is Independently Owned and Operated Source: FMLS I Percentages Compare Year-Over-Year







Me are seeing a month over month decline in listings and sales but prices continue to rise in Futton, Cobb and Cherokee.



LAND LUXURY LEGACY

WWW.THEMERIDIANWAY.COM