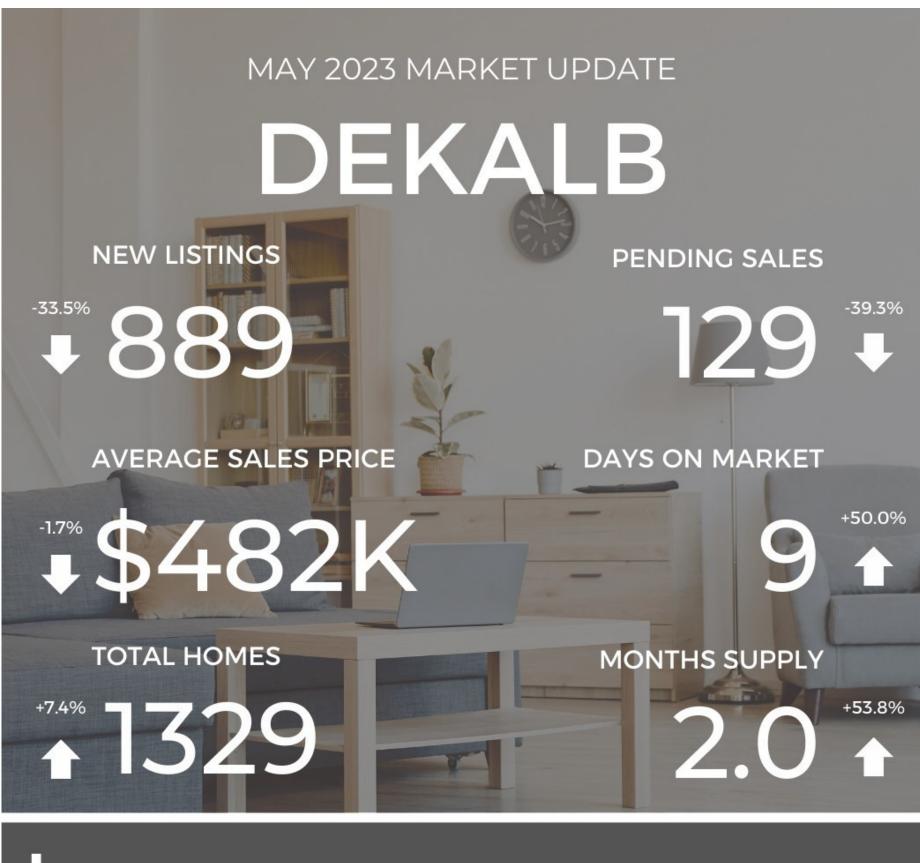

## Delalb County

Each Office Is Independently Owned and Operated Source: FMLS I Percentages Compare Year-Over-Year

Me are seeing a month over month decline in listings and sales but prices continue to rise in Futton, Cobb and Cherokee.