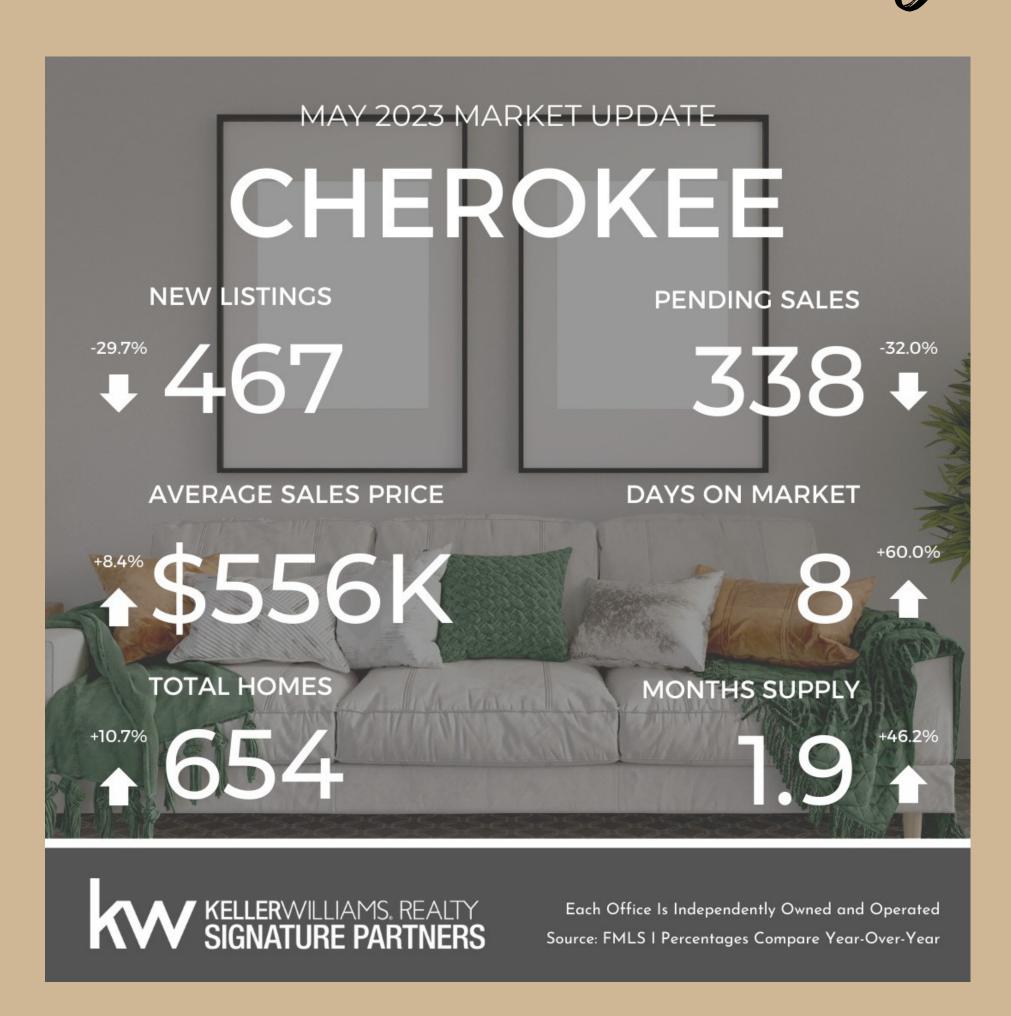

#### Cherokee County

## Delalb County

Each Office Is Independently Owned and Operated Source: FMLS I Percentages Compare Year-Over-Year

Me are seeing a month over month decline in listings and sales but prices continue to rise in Futton, Cobb and Cherokee.